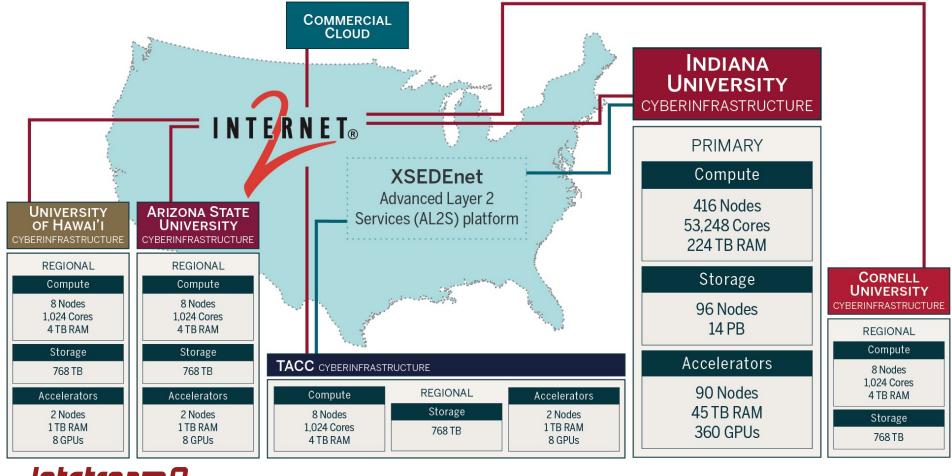

# Jetstream2: Accelerating science and engineering on-demand

#### **David Y. Hancock – Indiana University**

Director for Advanced Cyberinfrastructure

Jetstream2 Primary Investigator

NSF innovative computing technology testbed community exchange PEARC22 – 12 July 2022



#### Is Jetstream2 a "testbed?"

- No, but it's a great place to test!
- Ease-of-use focus, rapid on-ramp to XSEDE/ACCESS
- On-demand interactive computing and persistent services for science gateways
- Enables configurable environments; programmable cyberinfrastructure

JELSTEAMS AGEVERYONE htt

By Maria Morris: JS2 rear doors (lower) Banksy adaptation [non-commercial] (right)

Now with GPUs, large-memory, more faster PB!











### Exosphere







https://exosphere.Jetstream-cloud.org or try.exosphere.app

## **Early Operations Projects & Activity**

- First PI invitations and projects added in early February 2022
- Followed push for all projects to migrate in May – July.
- June 2022: 245 projects and 1,144 individuals (391 students)
- Includes multiple science gateways and education/training allocations
- Entering "production" upon NSF approval
- Goal to retire Jetstream[1] this month



"Bike Exchange - 2009 IU Women's Little 500" by Indiana Public Media Flickr CC BY-NC 2.0





### **Acknowledgements**



NSF Awards 1053575 & 1548562 (XSEDE), 1445604 (Jetstream) and 2005506 (Jetstream2)

This document was developed with support from the National Science Foundation. Any opinions, findings, conclusions, o