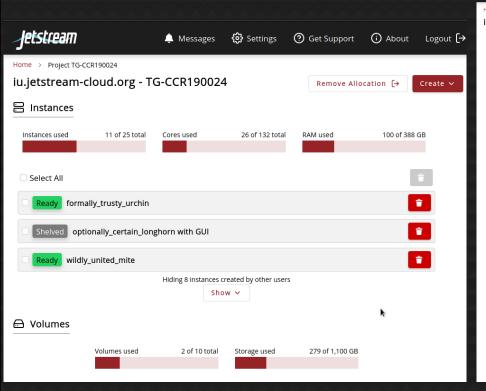

# Jetstream2: Accelerating science and engineering on-demand

#### **David Y. Hancock – Indiana University**

Director for Advanced Cyberinfrastructure

Jetstream2 Primary Investigator

NSF innovative computing technology testbed community exchange PEARC22 – 12 July 2022



#### Is Jetstream2 a "testbed?"

- No, but it's a great place to test!
- Ease-of-use focus, rapid on-ramp to XSEDE/ACCESS
- On-demand interactive computing and persistent services for science gateways
- Enables configurable environments; programmable cyberinfrastructure

JELSTEAMS AGEVERYONE htt

By Maria Morris: JS2 rear doors (lower) Banksy adaptation [non-commercial] (right)

Now with GPUs, large-memory, more faster PB!











### Exosphere







https://exosphere.Jetstream-cloud.org or try.exosphere.app

## **Early Operations Projects & Activity**

- First PI invitations and projects added in early February 2022
- Followed push for all projects to migrate in May – July.
- June 2022: 245 projects and 1,144 individuals (391 students)
- Includes multiple science gateways and education/training allocations
- Entering "production" upon NSF approval
- Goal to retire Jetstream[1] this month



"Bike Exchange - 2009 IU Women's Little 500" by Indiana Public Media Flickr CC BY-NC 2.0





### **Acknowledgements**



NSF Awards 1053575 & 1548562 (XSEDE), 1445604 (Jetstream) and 2005506 (Jetstream2)

This document was developed with support from the National Science Foundation. Any opinions, findings, conclusions, or recommendations exp