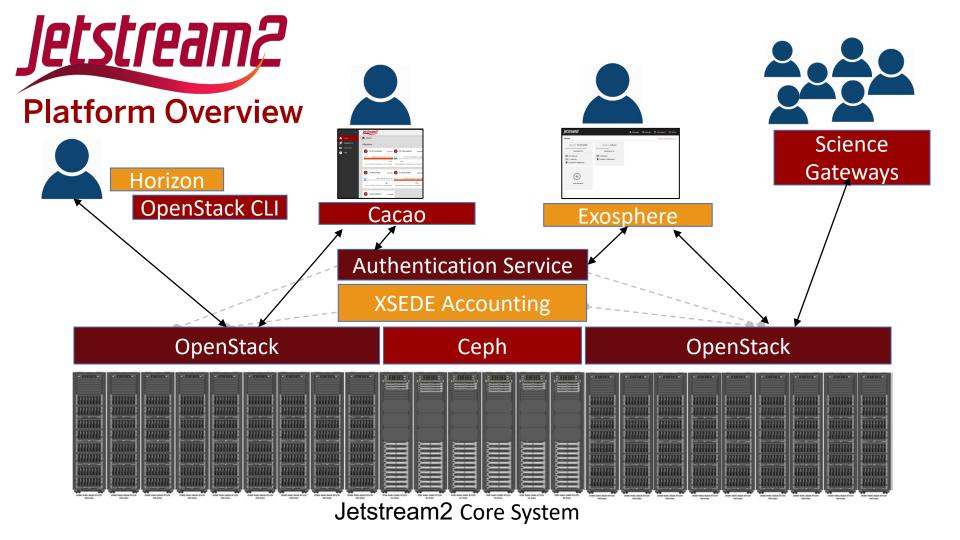

#### Is Jetstream2 a "testbed?"

- No, but it's a great place to test!
- Ease-of-use focus, rapid on-ramp to XSEDE/ACCESS
- On-demand interactive computing and persistent services for science gateways
- Enables configurable environments; programmable cyberinfrastructure