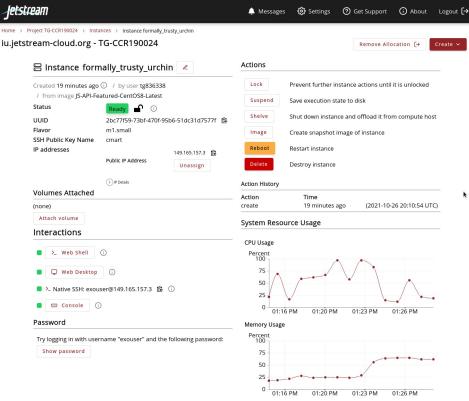

# Jetstream2: Accelerating science and engineering on-demand

#### **David Y. Hancock – Indiana University**

Director for Advanced Cyberinfrastructure

Jetstream2 Primary Investigator

NSF innovative computing technology testbed community exchange PEARC22 – 12 July 2022



#### Is Jetstream2 a "testbed?"

- No, but it's a great place to test!
- Ease-of-use focus, rapid on-ramp to XSEDE/ACCESS
- On-demand interactive computing and persistent services for science gateways
- Enables configurable environments; programmable cyberinfrastructure

JELSTEAMS AGEVERYONE htt

By Maria Morris: JS2 rear doors (lower) Banksy adaptation [non-commercial] (right)

Now with GPUs, large-memory, more faster PB!











### Exosphere







https://exosphere.Jetstream-cloud.org or try.exosphere.app

## **Early Operations Projects & Activity**

- First PI invitations and projects added in early February 2022
- Followed push for all projects to migrate in May – July.
- June 2022: 245 projects and 1,144 individuals (391 students)
- Includes multiple science gateways and education/training allocations
- Entering "production" upon NSF approval
- Goal to retire Jetstream[1] this month



"Bike Exchange - 2009 IU Women's Little 500" by Indiana Public Media Flickr CC BY-NC 2.0





### **Acknowledgements**



NSF Awards 1053575 & 1548562 (XSEDE), 1445604 (Jetstream) and 2005506 (Jetstream2)

This document was developed with support from the National Science Foundation. Any opinions, findings, conclusions, or recommendations expre