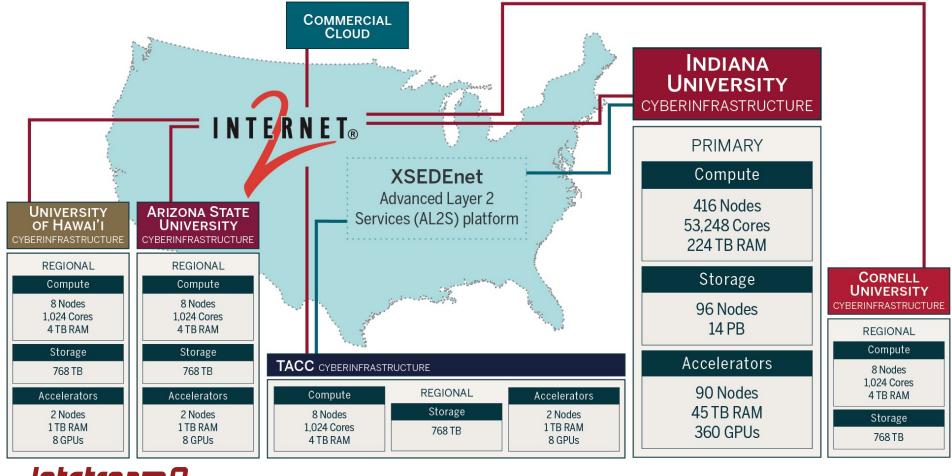

# Jetstream2: Accelerating science and engineering on-demand

**David Y. Hancock – Indiana University** 

Director for Advanced Cyberinfrastructure

Jetstream2 Primary Investigator

IU PTI / ORNL Joint Symposium 22 September 2022



#### Is Jetstream2 a "testbed?"

- No, but it's a great place to test!
- Ease-of-use focus, rapid on-ramp to XSEDE/ACCESS
- On-demand interactive computing and persistent services for science gateways
- Enables configurable environments; programmable cyberinfrastructure

Jetsteans Ageveryone

By Maria Morris: JS2 rear doors (lower) Banksy adaptation [non-commercial] (right)

Now with GPUs, large-memory, more faster PB!











## Exosphere







https://exosphere.Jetstream-cloud.org or try.exosphere.app

## **Early Operations Projects & Activity**

- First PI invitations and projects added in early February 2022
- Followed push for all projects to migrate in May – July.
- June 2022: 245 projects and 1,144 individuals (391 students)
- Includes multiple science gateways and education/training allocations
- Now production after recent NSF approval
- Retired Jetstream[1] in July/August 2022



"Bike Exchange - 2009 IU Women's Little 500" by Indiana Public Media Flickr CC BY-NC 2.0





## **Acknowledgements**



NSF Awards 1053575 & 1548562 (XSEDE), 1445604 (Jetstream) and 2005506 (Jetstream2)

This document was developed with support from the National Science Foundation. Any opinions, findings, conclusions,