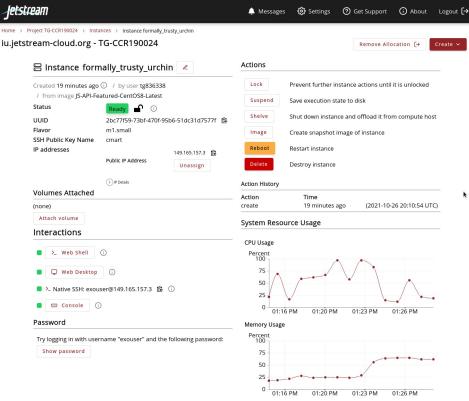

# Jetstream2: Accelerating science and engineering on-demand

**David Y. Hancock – Indiana University** 

Director for Advanced Cyberinfrastructure

Jetstream2 Primary Investigator

IU PTI / ORNL Joint Symposium 22 September 2022



#### Is Jetstream2 a "testbed?"

- No, but it's a great place to test!
- Ease-of-use focus, rapid on-ramp to XSEDE/ACCESS
- On-demand interactive computing and persistent services for science gateways
- Enables configurable environments; programmable cyberinfrastructure

Jetsteans Ageveryone

By Maria Morris: JS2 rear doors (lower) Banksy adaptation [non-commercial] (right)

Now with GPUs, large-memory, more faster PB!











## Exosphere







https://exosphere.Jetstream-cloud.org or try.exosphere.app

## **Early Operations Projects & Activity**

- First PI invitations and projects added in early February 2022
- Followed push for all projects to migrate in May – July.
- June 2022: 245 projects and 1,144 individuals (391 students)
- Includes multiple science gateways and education/training allocations
- Now production after recent NSF approval
- Retired Jetstream[1] in July/August 2022



"Bike Exchange - 2009 IU Women's Little 500" by Indiana Public Media Flickr CC BY-NC 2.0





## **Acknowledgements**



NSF Awards 1053575 & 1548562 (XSEDE), 1445604 (Jetstream) and 2005506 (Jetstream2)

This document was developed with support from the National Science Foundation. Any opinions, findings, conclusions, or recommendations exp