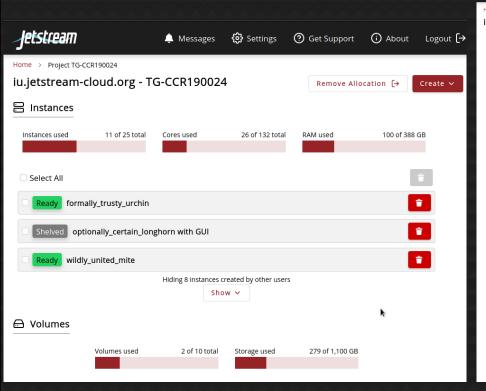

## **Early Operations Projects & Activity**

- First PI invitations and projects added in early February 2022
- Followed push for all projects to migrate in May – July.
- June 2022: 245 projects and 1,144 individuals (391 students)
- Includes multiple science gateways and education/training allocations
- Now production after recent NSF approval
- Retired Jetstream[1] in July/August 2022